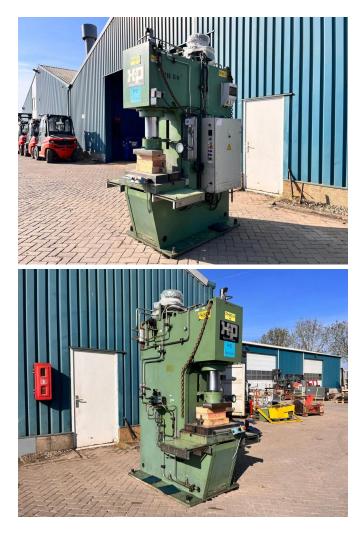

### GENERAL CHARACTERISTICS

| ID           | 43737                                                         |
|--------------|---------------------------------------------------------------|
| Make         | Hydro- Presses                                                |
| Туре         | PH800 Press machines with capacity<br>from 60 tons to 80 tons |
| Year         | 1997                                                          |
| Construction | Other                                                         |

#### ID43737

Press machines with capacity from 60 tons to 80 tons Brand: Hydro- Presses 2 units with 60 ton force PH600 Hydraulic cylinder stroke: 600 mm Maximum hydraulic cylinder force: 60 tonnes at 300 bar 5 units with 80 ton force PH800 Hydraulic cylinder stroke: 600 mm Maximum hydraulic cylinder force: 80 tonnes at 300 bar Year: 1991-1997