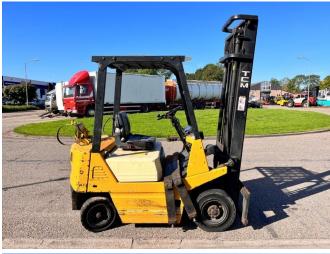

## GENERAL CHARACTERISTICS

ID 100291 Make TCM

Type FG15N16S Engine problem

Year 1990
Operating hours 9.321
Construction Forklift

### TECHNICAL FEATURES

LPG/GAS Fuel Transmission Automatic Vehicle identification number 12404892 Weight 2.860 kg Height 250 cm Lifting height 400 cm Lifting capacity 1.500 kg Mast parts 2

250 cm

Drive height

#### DESCRIPTION

Mast type: duplex

Forklift with engine problem. (cooling water in engine oil). The engine turns.

MACHINE: Forklift BRAND: TCM MODEL: FG15N16S YEAR: 1990

ENGINE: GAS, Nissan

HOURS: 9321

TRANSMISSION: Automatic

MAST: 2 stages ATTACHMENT: No LIFT CAPACITY: 1500kg LIFTING HEIGHT: 4000mm CLOSED MAST HEIGHT: 2500mm

FORKS: 1100mm

TIRES TYPE: Full rubber

ID100291