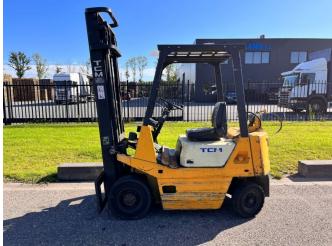

## GENERAL CHARACTERISTICS

ID 100291 Make TCM

Type FG15N16S Engine problem

Year 1990
Operating hours 9.321
Construction Forklift

### TECHNICAL FEATURES

LPG/GAS Fuel Transmission Automatic Vehicle identification number 12404892 Weight 2.860 kg Height 250 cm Lifting height 400 cm Lifting capacity 1.500 kg Mast parts 2

250 cm

Drive height

#### DESCRIPTION

Mast type: duplex

Forklift with engine problem. (cooling water in engine oil). The engine turns.

MACHINE: Forklift BRAND: TCM MODEL: FG15N16S YEAR: 1990

ENGINE: GAS, Nissan

HOURS: 9321

TRANSMISSION: Automatic

MAST: 2 stages ATTACHMENT: No LIFT CAPACITY: 1500kg LIFTING HEIGHT: 4000mm CLOSED MAST HEIGHT: 2500mm

FORKS: 1100mm

TIRES TYPE: Full rubber

ID100291